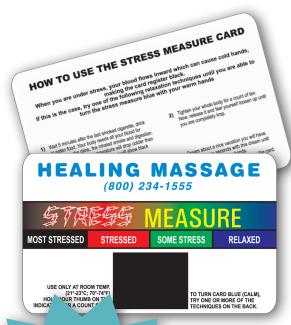

# Don't stress out over your next promotion!

Hold the square between your thumb and forefinger for 15 seconds, release, and check your stress level on the indicator.

### **Description:**

**124** Plastic Stress Measure card with stress square indicator and custom imprint on top front. Stress reduction techniques on back.