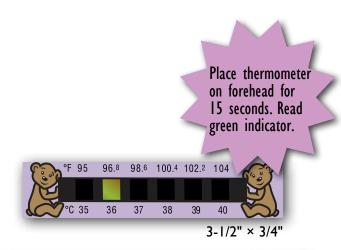

## **Description:**

I 16BB Reusable Dual Scale Baby Bear Feverscan Forehead Thermometer. Includes instructions for use with custom imprint on back of the instructions. Packaged in a flat vinyl quarter wallet. When held on the forehead for 15 seconds it shows if you have a fever.

#### **Specifications:**

Overall Product Size: 3-3/4"w × 1-1/4"H Imprint Area Size: 3"w × 3/4"H

Imprint on back of instruction

Thermometer: 95-104°F / 35-40°C

Weight: 6 lbs./M