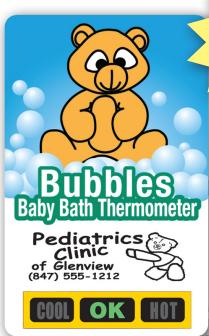

## IIIB REUSABLE BABY BEAR BATH THERMOMETER CARD

Child Bath Time Safety is a Priority!

Safest temperature for bathing is 100°F. American Burn Association

# INSTRUCTIONS FOR USING BUBBLES BATH THERMOMETER:

- 1: There are 3 temperature indicators, Cool, Ok, Hot. Start with cool water and gradually add warm until "OK" is green. If no indicator lights, water is too hot or too cold.
- 2: Taking extreme care, thoroughly stir water to avoid potentially hot areas.
- 3: Immerse the bath thermometer completely for 15 seconds, ensuring that the water covers the black oval area of the thermometer. read the temperature of the thermometer while it is still in the water.
- 4: The correct temperature of the bath water will be indicated by the area on the thermometer scale that turns green.

## **Description:**

**IIIB** Reusable Baby Bear Bath card with three event thermometer and custom imprint on front. Includes instructions for use on back. Start with cold water. Add hot, mixing well until the OK lights green. If no color appears the water is either too hot or too cold.

## **Specifications:**

Overall Product Size: 2-1/8"w × 3-3/8"h × .020"

Imprint Area Size: I-3/4"w × I/2"H

Imprint on front.

Temperature: Cool, OK, Hot

91-94°F, 100-104°F, 113-117°F

Weight: 8 lbs./M